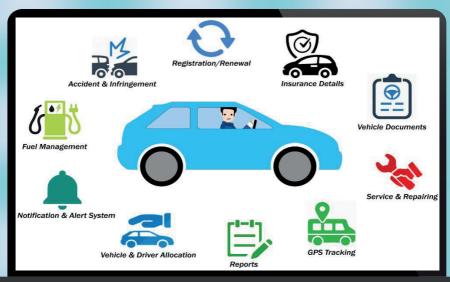

# fleet Management

Italsea provides Fleet Management System to Vehicles through embedded devices to track activities and improve operations efficiency and safety.

A huge amount of data is instantly collected and transformed in real-time reports.

### **GEOLOCALIZATION MODULE**

- o Real-time position;
- o Track history;
- o Overspeed;
- o **Geofenced areas**;
- o Crash/Harsh braking alert;
- o Custom events alert;
- o Trip odometer distance;
- o Maintenance control;
- o Trip KPI;
- o Wheel pressure;

### **FUEL-CHECK MODULE**

- o Fuel consumption;
- o Refueling reports;
- Reservoir monitoring;
- o Fuel steal protection;

## **ACCESS CONTROL MODULE**

- o Driver identification;
- o Driving/Work Time;
- o Rest/Stop Times;
- Remote Ignition Control;

# • Efficiency:

- o Easy data monitoring through Italsea web site;
- Customer has complete access to Fleet usage and Driver's behavior;
- Alert management and Geofencing guarantees operation quality and safety;
- o KPIs and complete tracking provide trip optimization.